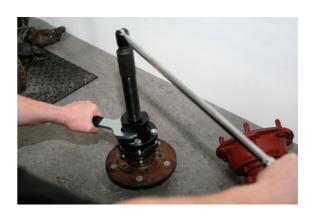

## Front Wheel Bearing Tool - for Ford Transit

This kit has been developed to remove the front wheel bearing housing from the front drive flange. The front bearings are integral of their outer housing and due to their design are rendered un-serviceable when separated from the drive flange. Specifically for Ford Transit front wheel bearings from 2000.

## **Additional Information**

- Allows separation from suspension upright of the bearing housing/drive flange assemble for disc removal. Designed to separate the drive flange from the bearing to allow drive flange to be re-used.
- Designed to be used with the hub left on the vehicle.
- · Use with impact force screw provided (a press is required to put the wheel bearings back on).
- For Ford Transit (from 2013), please see laser Part Nos. 7018 & 7109. For the smaller Transit Custom, please see Laser Part No. 7109.
- Made in Sheffield. EU Registered Design.