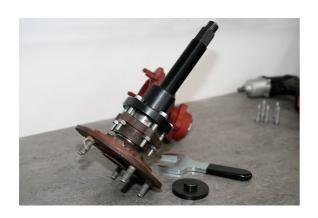

## Front Wheel Bearing Tool - for Ford Transit

This kit has been developed to remove the front wheel bearing housing from the front drive flange. The front bearings are integral of their outer housing and due to their design are rendered un-serviceable when separated from the drive flange. Specifically for Ford Transit front wheel bearings from 2000.

## **Additional Information**

- Allows separation from suspension upright of the bearing housing/drive flange assemble for disc removal. Designed to separate the drive flange from the bearing to allow drive flange to be re-used.
- Designed to be used with the hub left on the vehicle.
- · Use with impact force screw provided (a press is required to put the wheel bearings back on).
- For Ford Transit (from 2013), please see laser Part Nos. 7018 & 7109. For the smaller Transit Custom, please see Laser Part No. 7109.
- Made in Sheffield. EU Registered Design.