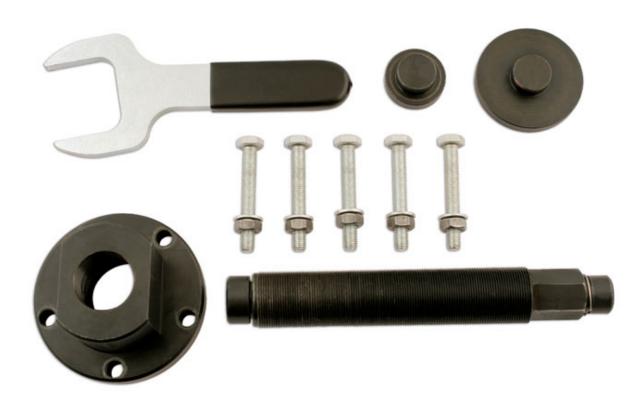

## Front Wheel Bearing Tool - for Ford Transit

This kit has been developed to remove the front wheel bearing housing from the front drive flange. The front bearings are integral of their outer housing and due to their design are rendered un-serviceable when separated from the drive flange. Specifically for Ford Transit front wheel bearings from 2000.

## **Additional Information**

- Allows separation from suspension upright of the bearing housing/drive flange assemble for disc removal. Designed to separate the drive flange from the bearing to allow drive flange to be re-used.
- Designed to be used with the hub left on the vehicle.
- · Use with impact force screw provided (a press is required to put the wheel bearings back on).
- For Ford Transit (from 2013), please see laser Part Nos. 7018 & 7109. For the smaller Transit Custom, please see Laser Part No. 7109.
- Made in Sheffield. EU Registered Design.